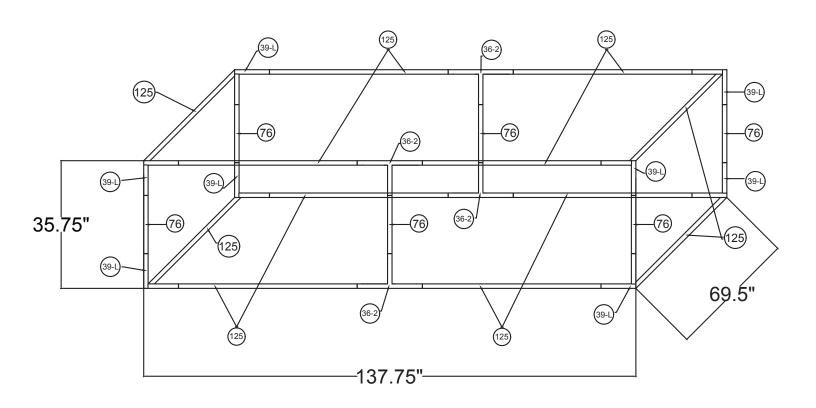

## **RHS1236**

| 12'L x 6'w x 3'h Rectangular<br>Hanging Sign |                   |
|----------------------------------------------|-------------------|
| Qty.                                         | Part Number       |
| 8                                            | WLM#039L-US       |
| 6                                            | WLM#076           |
| 12                                           | WLM#125           |
| 4                                            | WLM#036-2-US      |
| 1                                            | BGO-FABRIC-XL bag |

## Notes:

- \* Does not include Hanging Cables
- \* will fit inside CA600 or CA900 case