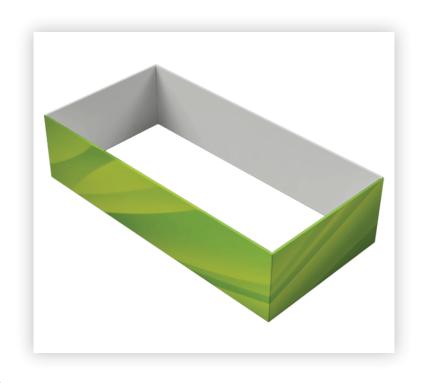

## **RHS1236**

| 12'L x 6'w x 3'h Rectangular<br>Hanging Sign |                   |
|----------------------------------------------|-------------------|
| Qty.                                         | Part Number       |
| 8                                            | WLM#039L-US       |
| 6                                            | WLM#076           |
| 12                                           | WLM#125           |
| 4                                            | WLM#036-2-US      |
| 1                                            | BGO-FABRIC-XL bag |